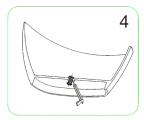

## **CLOVIS**

# BATHTUB INSTALLATION INSTRUCTION

NOTE: Due to the nature of the material, models can differ up to 20mm from the listed dimensions.

#### PACKING LIST

- Bathtub
- Drain Pipe



### **NOMINAL DIMENSIONS**

MODEL# BATHTUB SIZE

20S01103-59 59"\*29-1/2"\*21-5/8"



## Installation step diagram

















## **CARE AND MAINTENANCE**

#### **ALWAYS**

- · Clean everyday by thoroughly rinsing with a mild soap and warm water and wipe dry.
- Keep the sink free of any standing water as this can cause a buildup of mineral deposit, which can affect the appearance of your sink.
- Always rinse the sink after using any cleaning agent and wipe dry. Clean any mineral deposits.
  built up over time with a mild solution of vinegar and water followed by a thorough flushing with water.

#### **NEVER**

- Use a steel wool or scouring pad as it damages the sink surface and causes discoloration.
- Let household cleaning agents or bleach sit in your sink for a long period of time as this may ruin the finish of your sink
- Leave rubber mats, sponges, or cleaning pads in the sink for long period of time