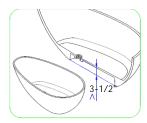

## **CLOVIS**

# BATHTUB INSTALLATION INSTRUCTION

NOTE: Due to the nature of the material, models can differ up to 20mm from the listed dimensions.

#### PACKING LIST

- Bathtub
- Drain Pipe



### **NOMINAL DIMENSIONS**

MODEL# BATHTUB SIZE

20S01103-59 59"\*29-1/2"\*21-5/8"



## Installation step diagram

















## **CARE AND MAINTENANCE**

#### **ALWAYS**

- · Clean everyday by thoroughly rinsing with a mild soap and warm water and wipe dry.
- Keep the sink free of any standing water as this can cause a buildup of mineral deposit, which can affect the appearance of your sink.
- Always rinse the sink after using any cleaning agent and wipe dry. Clean any mineral deposits.
  built up over time with a mild solution of vinegar and water followed by a thorough flushing with water.

#### **NEVER**

- Use a steel wool or scouring pad as it damages the sink surface and causes discoloration.
- Let household cleaning agents or bleach sit in your sink for a long period of time as this may ruin the finish of your sink
- Leave rubber mats, sponges, or cleaning pads in the sink for long period