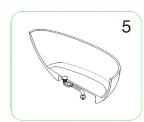

## **CLOVIS**

# BATHTUB INSTALLATION INSTRUCTION

NOTE: Due to the nature of the material, models can differ up to 20mm from the listed dimensions.

#### PACKING LIST

- Bathtub
- Drain Pipe



### **NOMINAL DIMENSIONS**

MODEL# BATHTUB SIZE

20S01103-59 59"\*29-1/2"\*21-5/8"



## Installation step diagram

















## **CARE AND MAINTENANCE**

#### **ALWAYS**

- · Clean everyday by thoroughly rinsing with a mild soap and warm water and wipe dry.
- Keep the sink free of any standing water as this can cause a buildup of mineral deposit, which can affect the appearance of your sink.
- Always rinse the sink after using any cleaning agent and wipe dry. Clean any mineral deposits.
  built up over time with a mild solution of vinegar and water followed by a thorough flushing with water.

#### **NEVER**

- Use a steel wool or scouring pad as it damages the sink surface and causes discoloration.
- Let household cleaning agents or bleach sit in your sink for a long period of time as this may ruin the finish of your sink
- Leave rubber mats, sponges, or cleaning pads in the sink for long period of time as