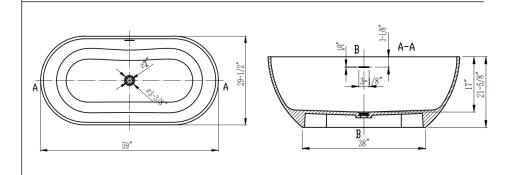

### **NOMINAL DIMENSIONS**

MODEL# BATHTUB SIZE

20S01103-59 59"\*29-1/2"\*21-5/8"