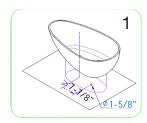

## **CLOVIS**

# BATHTUB INSTALLATION INSTRUCTION

NOTE: Due to the nature of the material, models can differ up to 20mm from the listed dimensions.

#### PACKING LIST

- Bathtub
- Drain Pipe



### **NOMINAL DIMENSIONS**

MODEL# BATHTUB SIZE

20S01103-59 59"\*29-1/2"\*21-5/8"



## Installation step diagram

















## **CARE AND MAINTENANCE**

#### **ALWAYS**

- · Clean everyday by thoroughly rinsing with a mild soap and warm water and wipe dry.
- Keep the sink free of any standing water as this can cause a buildup of mineral deposit, which can affect the appearance of your sink.
- Always rinse the sink after using any cleaning agent and wipe dry. Clean any mineral deposits.
  built up over time with a mild solution of vinegar and water followed by a thorough flushing with water.

#### **NEVER**

- Use a steel wool or scouring pad as it damages the sink surface and causes discoloration.
- Let household cleaning agents or bleach sit in your sink for a long period of time as this may ruin the finish of your sink
- Leave rubber mats, sponges, or cleaning pads in the sink for long period of