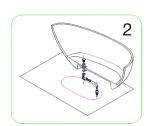

## **CLOVIS**

# BATHTUB INSTALLATION INSTRUCTION

NOTE: Due to the nature of the material, models can differ up to 20mm from the listed dimensions.

#### PACKING LIST

- Bathtub
- Drain Pipe



### **NOMINAL DIMENSIONS**

MODEL# BATHTUB SIZE

20S01103-59 59"\*29-1/2"\*21-5/8"



## Installation step diagram

















## **CARE AND MAINTENANCE**

#### **ALWAYS**

- · Clean everyday by thoroughly rinsing with a mild soap and warm water and wipe dry.
- Keep the sink free of any standing water as this can cause a buildup of mineral deposit, which can affect the appearance of your sink.
- Always rinse the sink after using any cleaning agent and wipe dry. Clean any mineral deposits.
  built up over time with a mild solution of vinegar and water followed by a thorough flushing with water.

#### **NEVER**

- Use a steel wool or scouring pad as it damages the sink surface and causes discoloration.
- Let household cleaning agents or bleach sit in your sink for a long period of time as this may ruin the finish of your sink
- Leave rubber mats, sponges, or cleaning pads in the sink for long period of t