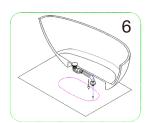

## **CLOVIS**

# BATHTUB INSTALLATION INSTRUCTION

NOTE: Due to the nature of the material, models can differ up to 20mm from the listed dimensions.

#### PACKING LIST

- Bathtub
- Drain Pipe



### **NOMINAL DIMENSIONS**

MODEL# BATHTUB SIZE

20S01103-59 59"\*29-1/2"\*21-5/8"



## Installation step diagram

















## **CARE AND MAINTENANCE**

#### **ALWAYS**

- · Clean everyday by thoroughly rinsing with a mild soap and warm water and wipe dry.
- Keep the sink free of any standing water as this can cause a buildup of mineral deposit, which can affect the appearance of your sink.
- Always rinse the sink after using any cleaning agent and wipe dry. Clean any mineral deposits.
  built up over time with a mild solution of vinegar and water followed by a thorough flushing with water.

#### **NEVER**

- Use a steel wool or scouring pad as it damages the sink surface and causes discoloration.
- Let household cleaning agents or bleach sit in your sink for a long period of time as this may ruin the finish of your sink
- Leave rubber mats, sponges, or cleaning pads in the sink for long period of time as t