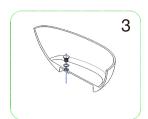

## **CLOVIS**

# BATHTUB INSTALLATION INSTRUCTION

NOTE: Due to the nature of the material, models can differ up to 20mm from the listed dimensions.

#### PACKING LIST

- Bathtub
- Drain Pipe



### **NOMINAL DIMENSIONS**

MODEL# BATHTUB SIZE

20S01103-59 59"\*29-1/2"\*21-5/8"



## Installation step diagram

















## **CARE AND MAINTENANCE**

#### **ALWAYS**

- · Clean everyday by thoroughly rinsing with a mild soap and warm water and wipe dry.
- Keep the sink free of any standing water as this can cause a buildup of mineral deposit, which can affect the appearance of your sink.
- Always rinse the sink after using any cleaning agent and wipe dry. Clean any mineral deposits.
  built up over time with a mild solution of vinegar and water followed by a thorough flushing with water.

#### **NEVER**

- Use a steel wool or scouring pad as it damages the sink surface and causes discoloration.
- Let household cleaning agents or bleach sit in your sink for a long period of time as this may ruin the finish of your sink
- Leave rubber mats, sponges, or cleaning pads in the sink for long period of tim